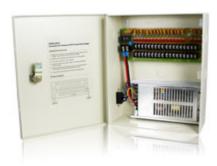

#### CMMS SR218



to close status.

### CMMS SR218

18-Port DC 12V Professional CCTV Power Supply Zoom the picture

### **Features**

- Independent PTC fuse and LED indicator for each output port
- Short Circuit Protection
   When short circuit condition occurs, individual PTC fuse will open the circuit. When the short circuit condition is cleared, PTC fuse will automatically back
- High Voltage Protection
   When high voltage condition occurs, the surge protector will regulate the voltage to protect the connected device.
- Over Current Protection
   When over current condition occurs, the power supply will automatically switch to self-protection mode. When the over current condition is cleared, power supply will switch back to normal mode.

## **Specifications**

| Model                         | CMMS SR