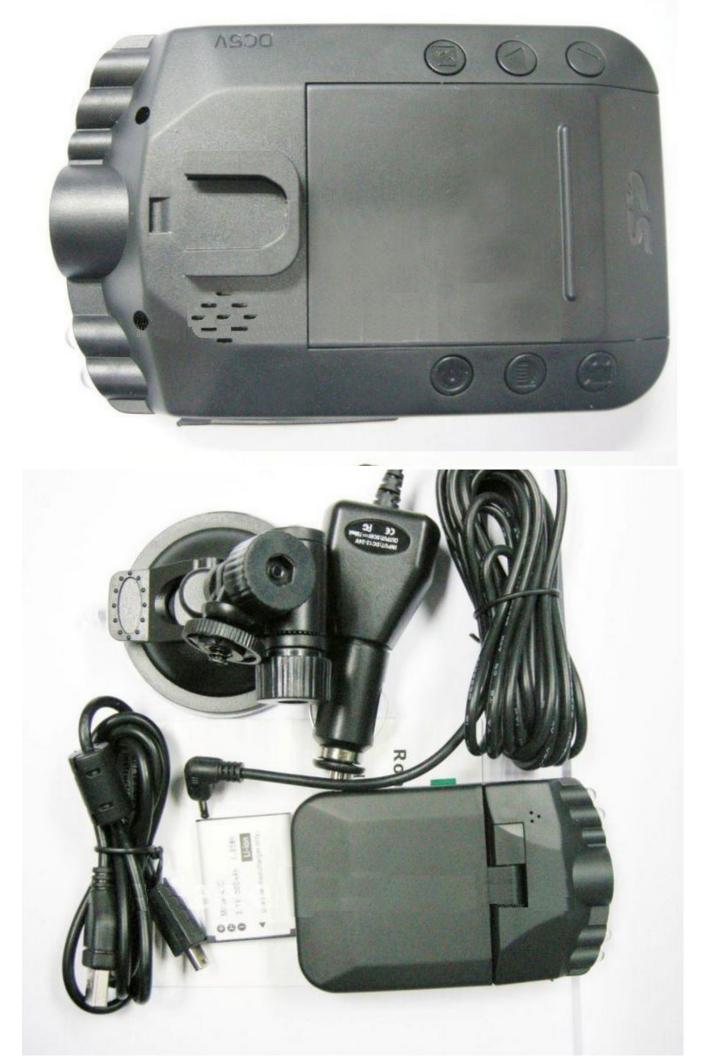

## **RLDV-337**

| Camera SPEC.           |                                                                                                                                 |
|------------------------|---------------------------------------------------------------------------------------------------------------------------------|
| Mode                   | Video / Preview                                                                                                                 |
| Image<br>Sensor        | 1/4 color CMOS Image Sensor                                                                                                     |
|                        | FULL 720P SENSOR with HDMI interface<br>DVR with Seamless loop Recording<br>Uninterrupted Recording, No leakage Seconds Appears |
|                        | With G-Sensor function to protect the important file won't be deleted during cycle recording                                    |
| Resolution             | WXGA 1280 x 720 pixels, 30fps                                                                                                   |
|                        | VGA 640 X 480 pixels, 30fps                                                                                                     |
| Viewing<br>angle       | 120 degree                                                                                                                      |
| System SPEC.           |                                                                                                                                 |
| Power                  | DC6V                                                                                                                            |
| IR LED                 | 4pcs                                                                                                                            |
| Display                | 2.5 inches TFT Colorful LCD                                                                                                     |
| Interface              | USB2.0 & HDMI                                                                                                                   |
| Battery                | Rechargeable Li-ion Battery or Car Charger                                                                                      |
| Recording medium       | SD Card (the capacity from 2GB~32GB)                                                                                            |
| Video<br>Format        | MJPG                                                                                                                            |
| Audio<br>recording     | On or Off                                                                                                                       |
| Date & Time<br>display | ON or Off                                                                                                                       |
| Language               | English/Chinese/Portuguese / Japanese/Russian/Korean                                                                            |
| Accessories            |                                                                                                                                 |
| USB Cable              | 1pcs                                                                                                                            |
| Li-ion                 | 1pcs                                                                                                                            |
| battery                |                                                                                                                                 |
| Car Charger            | 1pcs                                                                                                                            |
| Holder                 | 1pcs                                                                                                                            |
| User manual            | 1pcs                                                                                                                            |