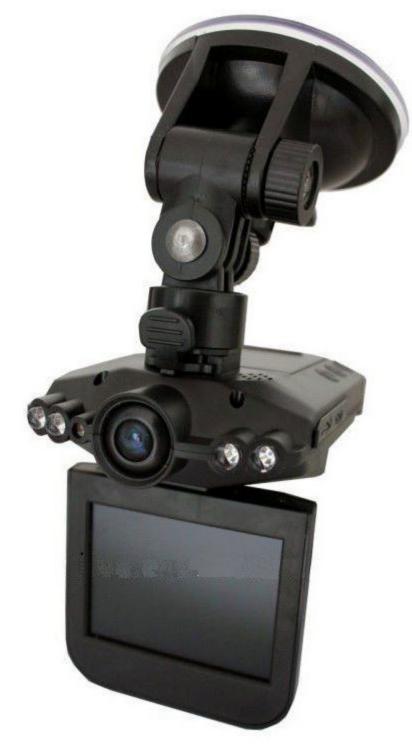

## **RLDV-337**

| Camera SPEC.           |                                                                                                                                 |
|------------------------|---------------------------------------------------------------------------------------------------------------------------------|
| Mode                   | Video / Preview                                                                                                                 |
| Image<br>Sensor        | 1/4 color CMOS Image Sensor                                                                                                     |
|                        | FULL 720P SENSOR with HDMI interface<br>DVR with Seamless loop Recording<br>Uninterrupted Recording, No leakage Seconds Appears |
|                        | With G-Sensor function to protect the important file won't be deleted during cycle recording                                    |
| Resolution             | WXGA 1280 x 720 pixels, 30fps                                                                                                   |
|                        | VGA 640 X 480 pixels, 30fps                                                                                                     |
| Viewing<br>angle       | 120 degree                                                                                                                      |
| System SPEC.           |                                                                                                                                 |
| Power                  | DC6V                                                                                                                            |
| IR LED                 | 4pcs                                                                                                                            |
| Display                | 2.5 inches TFT Colorful LCD                                                                                                     |
| Interface              | USB2.0 & HDMI                                                                                                                   |
| Battery                | Rechargeable Li-ion Battery or Car Charger                                                                                      |
| Recording medium       | SD Card (the capacity from 2GB~32GB)                                                                                            |
| Video<br>Format        | MJPG                                                                                                                            |
| Audio<br>recording     | On or Off                                                                                                                       |
| Date & Time<br>display | ON or Off                                                                                                                       |
| Language               | English/Chinese/Portuguese / Japanese/Russian/Korean                                                                            |
| Accessories            |                                                                                                                                 |
| USB Cable              | 1pcs                                                                                                                            |
| Li-ion                 | 1pcs                                                                                                                            |
| battery                |                                                                                                                                 |
| Car Charger            | 1pcs                                                                                                                            |
| Holder                 | 1pcs                                                                                                                            |
| User manual            | 1pcs                                                                                                                            |