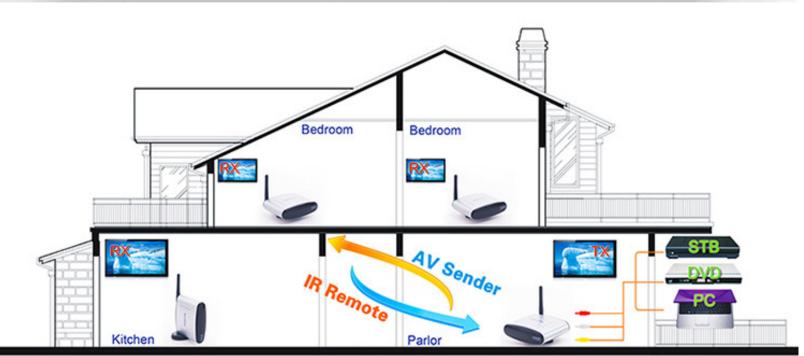

## PAT-530 Set top box wireless transmitter & receiver

- Use 5.8GHz ISM frequency band.
- 200 m transmission range without any holdback.
- 8 groups of selectable channels, it can effectively avoid the interference from router and other wireless device.
- Support 1 group of AV signal input/ output.
- Keep Transmitter and receiver setting at the same channel, it can support 1 transmitter and more receivers at the same time.
- Support DVD, DVR, IPTV, CCTV Camera, Satellite receiver, Digital STB and other AV output devices.
- Support superheterodyne 433MHz infrared remote signal transmission, while Compatible for 38KHz infrared carrier control signal.
- Transmitter have built-in infrared signal emission or infrared transmission extension cable, so that you can do remote control the signal from DVD, DVR, STB, IPTV, and other device.
- Supports video transmission of PAL/ NTSC system and stereo audio transmission, Pictures received are clear, flamboyant and stable.
- Full hardware design without installing any software, plug and play, simple and convenient.
- Fashionable design, Machine dimensions: 10 × 8.5 × 3.0 cm.

Model: PAT-530

Wireless transmission distance up to 200m.

Support 1 group of AV input signal.

Support 433MHz superheterodyne IR remote transmission.

Support audio video transmission of PAL/NTSC system.

Pictures received are clear, flamboyant and stable.