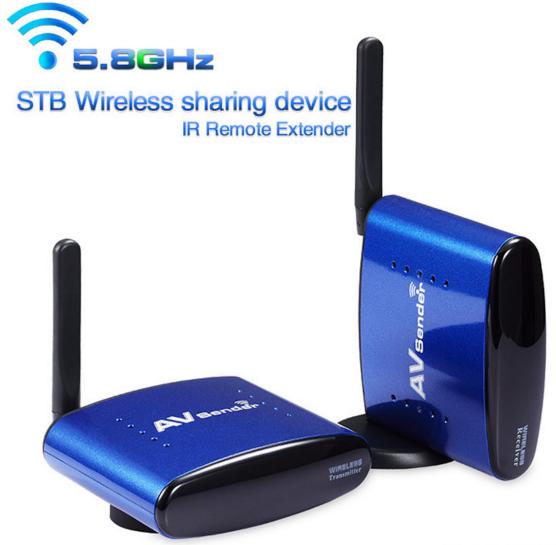

## PAT-530 Set top box wireless transmitter & receiver

- Use 5.8GHz ISM frequency band.
- 200 m transmission range without any holdback.
- 8 groups of selectable channels, it can effectively avoid the interference from router and other wireless device.
- Support 1 group of AV signal input/ output.
- Keep Transmitter and receiver setting at the same channel, it can support 1 transmitter and more receivers at the same time.
- Support DVD, DVR, IPTV, CCTV Camera, Satellite receiver, Digital STB and other AV output devices.
- Support superheterodyne 433MHz infrared remote signal transmission, while Compatible for 38KHz infrared carrier control signal.
- Transmitter have built-in infrared signal emission or infrared transmission extension cable, so that you can do remote control the signal from DVD, DVR, STB, IPTV, and other device.
- Supports video transmission of PAL/ NTSC system and stereo audio transmission, Pictures received are clear, flamboyant and stable.
- Full hardware design without installing any software, plug and play, simple and convenient.
- Fashionable design, Machine dimensions: 10 × 8.5 × 3.0 cm.

Model: PAT-530

Wireless transmission distance up to 200m.

Support 1 group of AV input signal.

Support 433MHz superheterodyne IR remote transmission.

Support audio video transmission of PAL/NTSC system.

Pictures received are clear, flamboyant and stable.