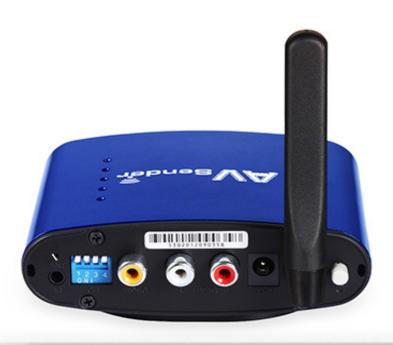

Elegant design, size: 10×8.5×3.0cm.

| Transmitter              |                 | Receiver                    |                 |
|--------------------------|-----------------|-----------------------------|-----------------|
| Frequency                | 5.8GHz          | Sensitivity                 | -90dBm          |
| Channels                 | 8 Groups        | Channels                    | 8 Groups        |
| Transmission Range       | 200m            | Transmission Range          | 200m            |
| A/V Input Port           | RCA             | A/V Output Port             | RCA             |
| 1 Video input            | 1Vp-p(PAL/NTSC) | 1 Video output              | 1Vp-p(PAL/NTSC) |
| 1 Audio input            | 1Vp-p(Stereo)   | 1 Audio output              | 1Vp-p(Stereo)   |
| Superheterodyne Receiver | -110dBm         | Superheterodyne Transmitter | 433.92MHz       |
| Carrier frequency        | 38KHz           | Carrier frequency           | 38KHz           |
| IR Transmitting          | ≥5m             | IR Receiving                | ≥10m            |
| Power Supply             | 5V==1000mA      | Power Supply                | 5V==1000mA      |