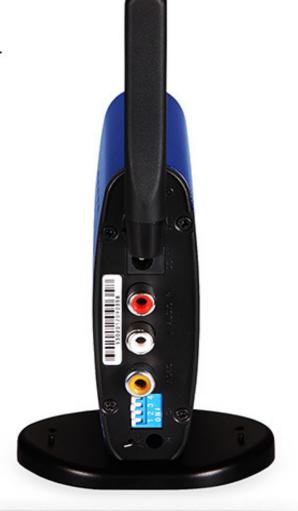

Elegant design, size: 10×8.5×3.0cm.

| Transmitter              |                 | Receiver                    |                 |
|--------------------------|-----------------|-----------------------------|-----------------|
| Frequency                | 5.8GHz          | Sensitivity                 | -90dBm          |
| Channels                 | 8 Groups        | Channels                    | 8 Groups        |
| Transmission Range       | 200m            | Transmission Range          | 200m            |
| A/V Input Port           | RCA             | A/V Output Port             | RCA             |
| 1 Video input            | 1Vp-p(PAL/NTSC) | 1 Video output              | 1Vp-p(PAL/NTSC) |
| 1 Audio input            | 1Vp-p(Stereo)   | 1 Audio output              | 1Vp-p(Stereo)   |
| Superheterodyne Receiver | -110dBm         | Superheterodyne Transmitter | 433.92MHz       |
| Carrier frequency        | 38KHz           | Carrier frequency           | 38KHz           |
| IR Transmitting          | ≥5m             | IR Receiving                | ≥10m            |
| Power Supply             | 5V==1000mA      | Power Supply                | 5V==1000mA      |