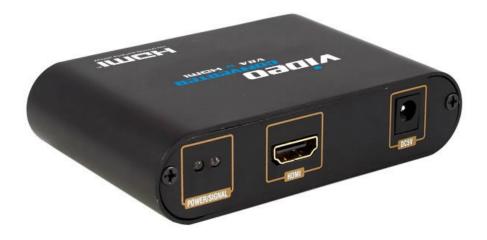

### LKV350

VGA to HDMI Converter box converts PC VGA and audio to HDMI, allowing connection of PC to 1080p HDTV. It supports multiple resolution up to  $1920 \times 1080 @ 60$  HZ. It is without scaler, while it supports the most popular resolutions to ensure high compatibility with wide brands of PCs and HDTVs. It provides cheaper solution of connecting PC to HDTV.

#### **Features**

- -Input: 1 X VGA, 1 X 3.5mm Audio (it can be connected to Audio L/R by a 3.5mm-Audio L/R cable);
- -Output: 1 X HDMI,
- -PC VGA Resolution: 1920 X 1080@60Hz, 1360 X 768@60Hz, 1280 X1024 @60Hz, 1024 X 768 @60Hz, 1280 X 720 @60Hz, 1280 X 768 @60Hz, 800 X 600 @60Hz, 640 X 480 @60Hz, 720 X 400 @85Hz.