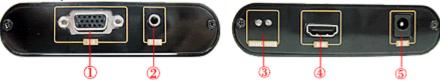

## **Interface Specification**

- 1. VGA input
- 2. PC Audio input
- 3. Power/Signal LED
- 4. HDMI output
- 5. DC5V: Power Supply input