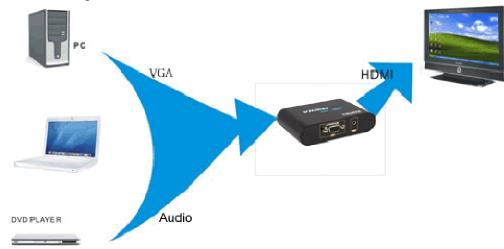

p HDTV. It supports multiple resolution up to  $1920 \times 1080 @ 60$  HZ. It is without scaler, while it supports the most popular resolutions to ensure high compatibility with wide brands of PCs and HDTVs. It provides cheaper solution of connecting PC to HDTV.





#### **Features**

- -Input: 1 X VGA, 1 X 3.5mm Audio (it can be connected to Audio L/R by a 3.5mm-Audio L/R cable);
- -Output: 1 X HDMI,
- -PC VGA Resolution: 1920 X 1080@60Hz, 1360 X 768@60Hz, 1280 X1024 @60Hz, 1024 X 768 @60Hz, 1280 X 720 @60Hz, 1280 X 768 @60Hz, 800 X 600 @60Hz, 640 X 480 @60Hz, 720 X 400 @85Hz.

Note: Compared with LKV351, it is without scaler function. Users need to check their PCs or HDTVs support any one set of resolution and refresh rate listed in the **PC VGA Resolution**.

## **Connection Image**



## **Interface Specification**



- 1. VGA input
- 2. PC Audio input
- 3. Power/Signal LED
- 4. HDMI output
- 5. DC5V: Power Supply input

### Accessories & Package

| Item         | Qty   | Pic |
|--------------|-------|-----|
| Power supply | 1 pcs |     |

| User manual | 1 pcs | To be a second |
|-------------|-------|----------------|
| Package Box | 1 pcs | HD VIDEO       |

# Package Info:

|                                               | Weight (KG) | Dimension (LxWxH cr   |
|-----------------------------------------------|-------------|-----------------------|
| Product                                       | 0.138       | 10.8X <b>7.4</b> X2.7 |
| Gift Box (1pcs with accessories and gift box) | 0.365       | 20.5X15.5X7           |
| Carton Box (20pcs)