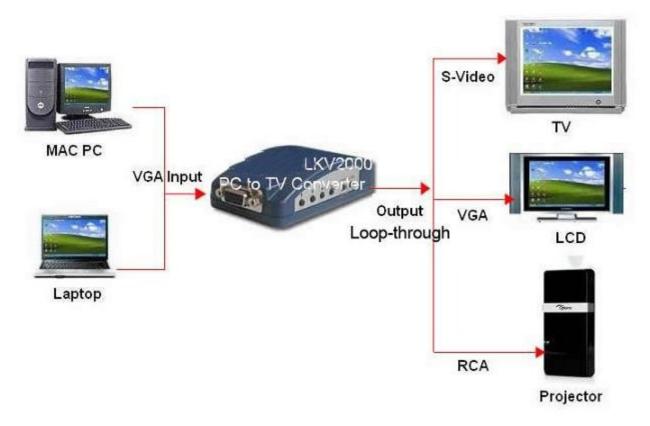

## **Connection Image**

## LKV2000

PC VGA to composite (Yellow RCA) and/or S-video

LKV2000 converts PC VGA to composite (Yellow RCA) and/or S-video TV display signal. It is with a VGA pass through so that you can keep your computer monitor connected while sending a signal to the TV. All outputs are loopthrough, display simultaneously. It is with fine tuning control to adjust the picture to your preference. It draws power from an available USB port using a supplied USB power cable. No external power supply is needed.

## **Features**

- -1 Input: 1 X VGA;
- -3 Loop-through Outputs: 1 X VGA, 1 X Composite Video, 1 X S-video;
- -PC VGA resolution: 640X480 (60/72/75/85Hz), 800X600 (60/75Hz), 1024X768 (60/75Hz). Higher resolutions are supported, while the lower the resolution is, the better the picture effect will be.
- -On Screen Display (OSD);
- -Plug and Play. No software driver is needed;
- -Both PAL / NTSC are compatible;
- -HSIZE, VSIZE, BRIGHTNESS, CONTRAST, HUE, SATURATION, SHARPNESS and OSD BACKGROUND color are adjustable.
- -It is powered by USB port of PC host. When the USB port of the PC host fails to function, a DC 5V