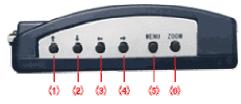

- (1)(2)(3)(4) up/down/left /right key: Click it to adjust the position of output picture.
- (5)MENU: Click it enter into "OSD". Press it and hold on for 3 seconds to return to default setting.
- (6)ZOOM: Click it to magnify the screen and click it once again to return to normal display.