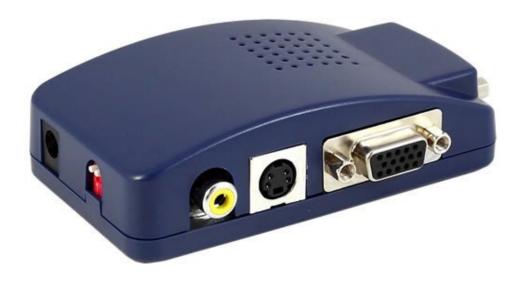

## **Interface Specification**

- (1)DC 5V: To connect PC USB port or DC 5V external power supply
- (2) Video system PAL/NTSC switch.
- (3) Video Out: To connect Composite Video display.
- (4)S-Video Out: To connect S-Video display.
- (5) VGA Out: To connect PC monitor LCD.
- (6) VGA In: To connect PC Host .