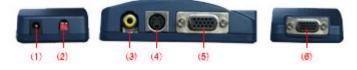

## **Interface Specification**

- (1)DC 5V: To connect PC USB port or DC 5V external power supply
- (2) Video system PAL/NTSC switch.
- (3) Video Out: To connect Composite Video display.
- (4)S-Video Out: To connect S-Video display.
- (5) VGA Out: To connect PC monitor LCD.
- (6) VGA In: To connect PC Host .