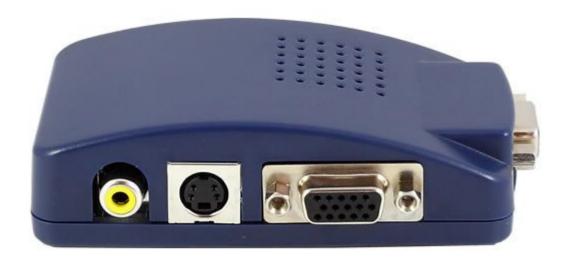

## **Interface Specification**

- (1)DC 5V: To connect PC USB port or DC 5V external power supply
- (2) Video system PAL/NTSC switch.
- (3) Video Out: To connect Composite Video display.
- (4)S-Video Out: To connect S-Video display.
- (5) VGA Out: To connect PC monitor LCD.
- (6) VGA In: To connect PC Host .