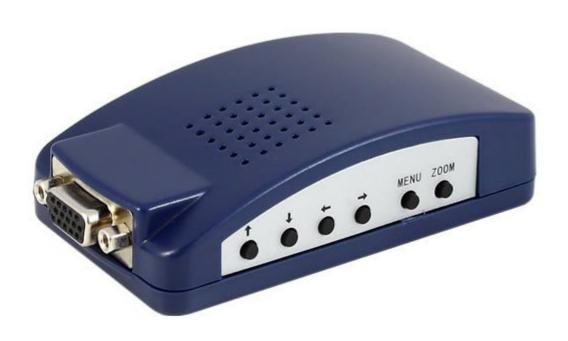

- (1)(2)(3)(4) up/down/left /right key: Click it to adjust the position of output picture.
- (5)MENU: Click it enter into "OSD". Press it and hold on for 3 seconds to return to default setting.
- (6)ZOOM: Click it to magnify the screen and click it once again to return to normal display.