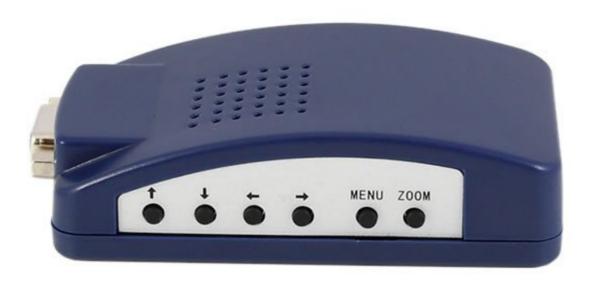

- (1)(2)(3)(4) up/down/left /right key: Click it to adjust the position of output picture.
- (5)MENU: Click it enter into "OSD". Press it and hold on for 3 seconds to return to default setting.
- (6)ZOOM: Click it to magnify the screen and click it once again to return to normal display.