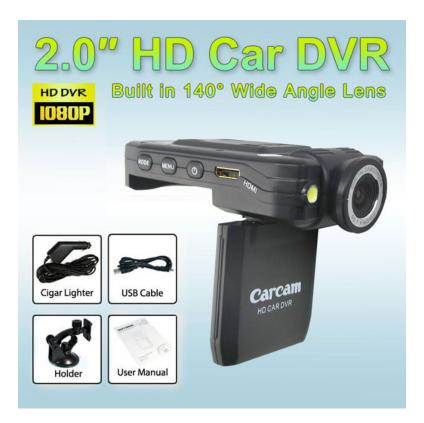

## Model:IB-113HD

Product:Full HD1080P Portable DVR with 2.0 TFT LCD Screen, Swivel Screen

## Features:

1) Mode: video recorder/camera

2) Image sensor: 1/4 CMOS VGA sensor

3) Lens angle: 140 degree

4) Screen can be reversed for 270 degree5) Lens can be reversed for 180 degree

6) Recording resolution: 1080P: 1440\*1080 pixels 720P: 1280\*720 pixels VGA: 640\*480pixels 7) Video format: AVI

14) Power supplied by car charger or AC100-240V

15) Interface: USB2.0

16) 2 led lights for night vision

Accessories: car camera, user manual, USB cable, car charger, camera mount