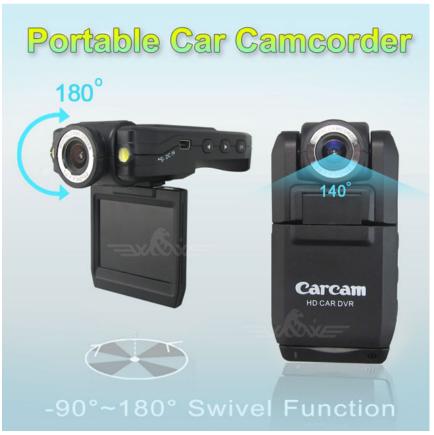

## Features:

1) Mode: video recorder/camera

2) Image sensor: 1/4 CMOS VGA sensor

3) Lens angle: 140 degree

4) Screen can be reversed for 270 degree5) Lens can be reversed for 180 degree

6) Recording resolution: 1080P: 1440\*1080 pixels 720P: 1280\*720 pixels VGA: 640\*480pixels 7) Video format: AVI