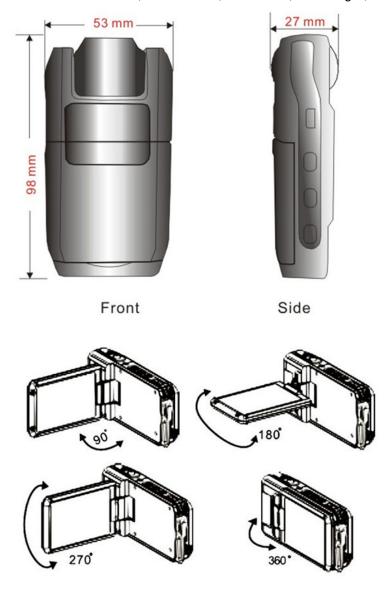

## Features:

1) Mode: video recorder/camera

2) Image sensor: 1/4 CMOS VGA sensor

3) Lens angle: 140 degree

4) Screen can be reversed for 270 degree5) Lens can be reversed for 180 degree

6) Recording resolution: 1080P: 1440\*1080 pixels 720P: 1280\*720 pixels VGA: 640\*480pixels 7) Video format: AVI